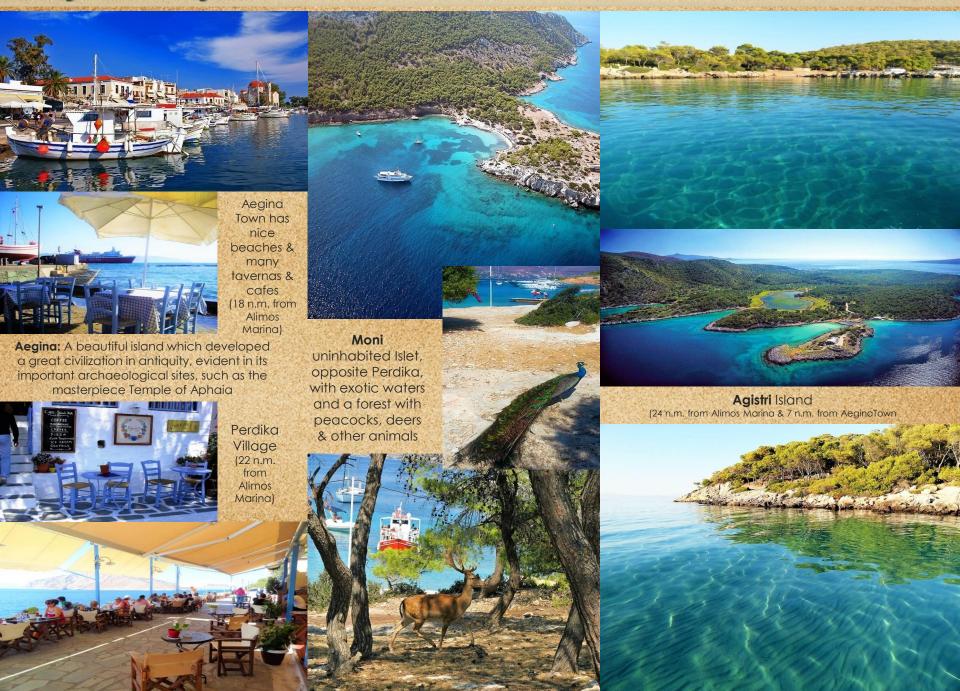

# Aegina, Moni & Agistri Islands, Saronic Gulf - Motor Yachts QUESTA e VITA, CHILL OUT ii, AVENTURA ii, LIAZETA

Spetses Island, Saronic Gulf
Motor Yachts QUESTA e VITA, CHILL OUT II, AVENTURA II,

**Spetses** is cosmopolitan, yet car free, with unspoiled pine forests & beautiful beaches with emerald waters. Its picturesque traditional village-port offers many entertainment options (53 n.m. from Alimos Marina & 16 n.m. from Hydra)