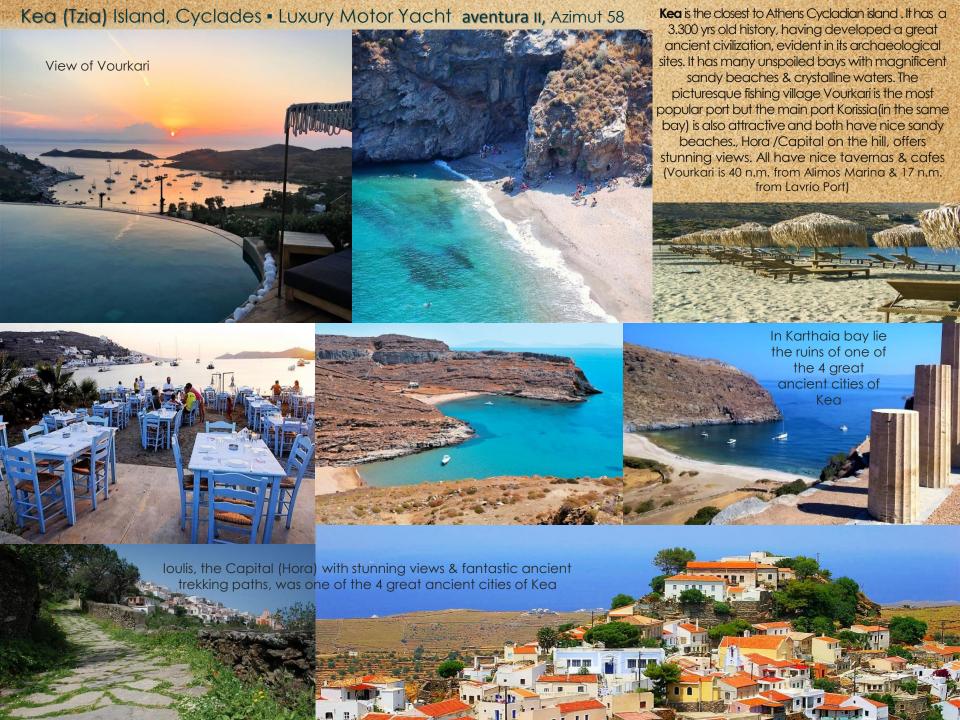

## CYCLADES (KEA & KYTHNOS)

| 23 | Alimos Marina  | Kea (Vourkari)   | 40 | 2 hrs         |
|----|----------------|------------------|----|---------------|
| 24 | Lavrio Port    | Kea (Vourkari)   | 17 | <b>50</b> min |
| 25 | Alimos Marina  | Kythnos (Kolona) | 46 | 2 hrs+20m     |
| 26 | Lavrio Port    | Kythnos (Kolona) | 25 | 1hr+10m       |
| 27 | Kea (Vourkari) | Kythnos (Kolona) | 18 | 1hr+10m       |