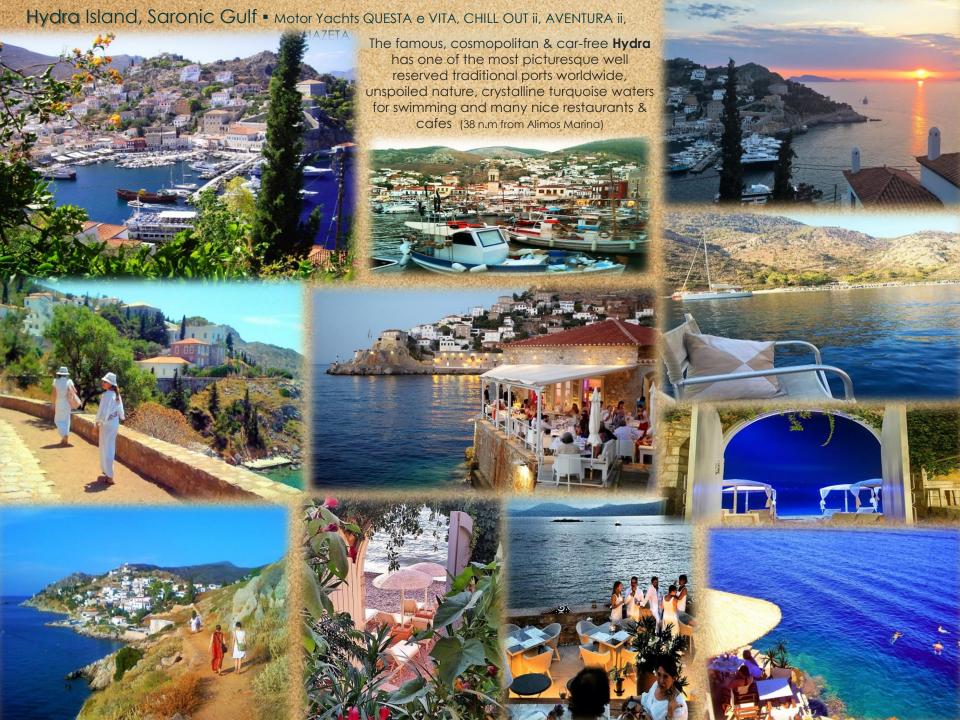

## SARONIC GULF

| JAKOTTIC Goli |                    |                                 |    |                |  |  |  |
|---------------|--------------------|---------------------------------|----|----------------|--|--|--|
| 5             | Alimos Marina      | Aegina -Town                    | 18 | <b>50</b> min  |  |  |  |
| 6             | Alimos Marina      | Aegina (Perdika) / Moni Islet   | 22 | 1 hr+5m        |  |  |  |
| 7             | Alimos Marina      | Agistri , Aponissos             | 24 | 1 hr+10m       |  |  |  |
| 8             | Aegina Town        | Agistri (Aponissos)             | 7  | <b>20</b> min  |  |  |  |
| 9             | Alimos Marina      | Poros Town)                     | 30 | 1.5 hrs        |  |  |  |
| 10            | Aegina – Perdika   | Poros Town                      | 12 | <b>35</b> min  |  |  |  |
| 11            | Poros Town         | Tselevinia Islets               | 6  | 15 min         |  |  |  |
| 12            | Alimos Marina      | Hydra Town                      | 38 | 1 hr+50m       |  |  |  |
| 13            | Poros - Town       | Hydra Town                      | 12 | <b>35</b> min  |  |  |  |
| 14            | Alimos Marina      | Dokos (main bay)                | 44 | 2 hrs+10m      |  |  |  |
| 15            | Hydra Town         | Dokos (main bay)                | 6  | <b>15</b> min  |  |  |  |
| 16            | Alimos Marina      | Kounoupi Islet / Ag. Aemilianos | 50 | <b>2.5</b> hrs |  |  |  |
| 17            | Hydra Town         | Kounoupi Islet / Ag. Aemilianos | 14 | <b>40</b> min  |  |  |  |
| 18            | Kounoupi -Ag. Aemi | Spetses Town                    | 5  | <b>12</b> min  |  |  |  |
| 19            | Alimos Marina      | Spetses Town                    | 53 | 2 hrs +40m     |  |  |  |
| 20            | Hydra Town         | Spetses Town                    | 16 | <b>45</b> min  |  |  |  |
| 21            | Alimos Marina      | Porto Heli                      | 55 | 2 hr+40m       |  |  |  |
| 22            | Spetses Town       | Porto Heli                      | 4  | <b>12</b> min  |  |  |  |
|               |                    |                                 |    |                |  |  |  |