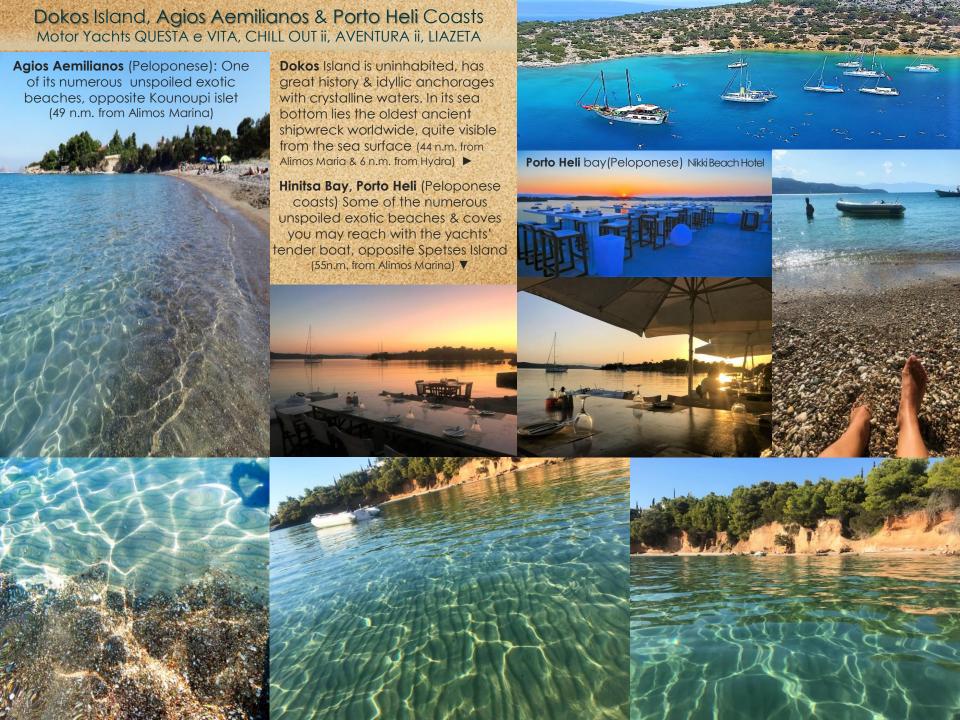

## SARONIC GULF

| JAKOTTIC Goli |                    |                                 |    |                |  |  |  |
|---------------|--------------------|---------------------------------|----|----------------|--|--|--|
| 5             | Alimos Marina      | Aegina -Town                    | 18 | <b>50</b> min  |  |  |  |
| 6             | Alimos Marina      | Aegina (Perdika) / Moni Islet   | 22 | 1 hr+5m        |  |  |  |
| 7             | Alimos Marina      | Agistri , Aponissos             | 24 | 1 hr+10m       |  |  |  |
| 8             | Aegina Town        | Agistri (Aponissos)             | 7  | <b>20</b> min  |  |  |  |
| 9             | Alimos Marina      | Poros Town)                     | 30 | 1.5 hrs        |  |  |  |
| 10            | Aegina – Perdika   | Poros Town                      | 12 | <b>35</b> min  |  |  |  |
| 11            | Poros Town         | Tselevinia Islets               | 6  | 15 min         |  |  |  |
| 12            | Alimos Marina      | Hydra Town                      | 38 | 1 hr+50m       |  |  |  |
| 13            | Poros - Town       | Hydra Town                      | 12 | <b>35</b> min  |  |  |  |
| 14            | Alimos Marina      | Dokos (main bay)                | 44 | 2 hrs+10m      |  |  |  |
| 15            | Hydra Town         | Dokos (main bay)                | 6  | <b>15</b> min  |  |  |  |
| 16            | Alimos Marina      | Kounoupi Islet / Ag. Aemilianos | 50 | <b>2.5</b> hrs |  |  |  |
| 17            | Hydra Town         | Kounoupi Islet / Ag. Aemilianos | 14 | <b>40</b> min  |  |  |  |
| 18            | Kounoupi -Ag. Aemi | Spetses Town                    | 5  | <b>12</b> min  |  |  |  |
| 19            | Alimos Marina      | Spetses Town                    | 53 | 2 hrs +40m     |  |  |  |
| 20            | Hydra Town         | Spetses Town                    | 16 | <b>45</b> min  |  |  |  |
| 21            | Alimos Marina      | Porto Heli                      | 55 | 2 hr+40m       |  |  |  |
| 22            | Spetses Town       | Porto Heli                      | 4  | <b>12</b> min  |  |  |  |
|               |                    |                                 |    |                |  |  |  |