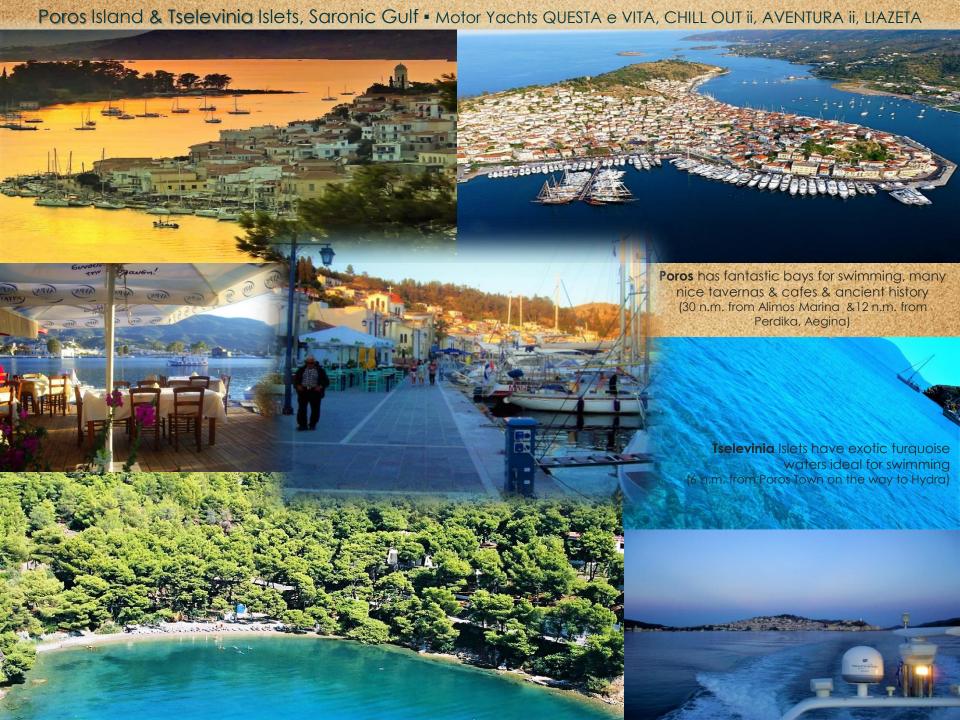

## SARONIC GULF

| JAKOTTIC Goli |                    |                                 |    |                |  |  |  |
|---------------|--------------------|---------------------------------|----|----------------|--|--|--|
| 5             | Alimos Marina      | Aegina -Town                    | 18 | <b>50</b> min  |  |  |  |
| 6             | Alimos Marina      | Aegina (Perdika) / Moni Islet   | 22 | 1 hr+5m        |  |  |  |
| 7             | Alimos Marina      | Agistri , Aponissos             | 24 | 1 hr+10m       |  |  |  |
| 8             | Aegina Town        | Agistri (Aponissos)             | 7  | <b>20</b> min  |  |  |  |
| 9             | Alimos Marina      | Poros Town)                     | 30 | 1.5 hrs        |  |  |  |
| 10            | Aegina – Perdika   | Poros Town                      | 12 | <b>35</b> min  |  |  |  |
| 11            | Poros Town         | Tselevinia Islets               | 6  | 15 min         |  |  |  |
| 12            | Alimos Marina      | Hydra Town                      | 38 | 1 hr+50m       |  |  |  |
| 13            | Poros - Town       | Hydra Town                      | 12 | <b>35</b> min  |  |  |  |
| 14            | Alimos Marina      | Dokos (main bay)                | 44 | 2 hrs+10m      |  |  |  |
| 15            | Hydra Town         | Dokos (main bay)                | 6  | <b>15</b> min  |  |  |  |
| 16            | Alimos Marina      | Kounoupi Islet / Ag. Aemilianos | 50 | <b>2.5</b> hrs |  |  |  |
| 17            | Hydra Town         | Kounoupi Islet / Ag. Aemilianos | 14 | <b>40</b> min  |  |  |  |
| 18            | Kounoupi -Ag. Aemi | Spetses Town                    | 5  | <b>12</b> min  |  |  |  |
| 19            | Alimos Marina      | Spetses Town                    | 53 | 2 hrs +40m     |  |  |  |
| 20            | Hydra Town         | Spetses Town                    | 16 | <b>45</b> min  |  |  |  |
| 21            | Alimos Marina      | Porto Heli                      | 55 | 2 hr+40m       |  |  |  |
| 22            | Spetses Town       | Porto Heli                      | 4  | <b>12</b> min  |  |  |  |
|               |                    |                                 |    |                |  |  |  |