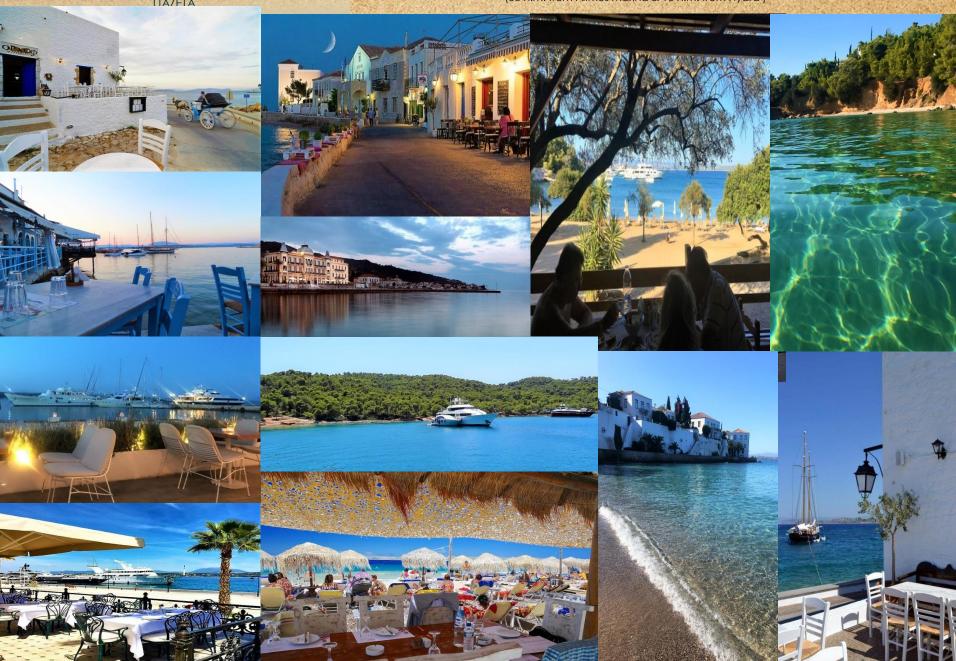

# Aegina, Moni & Agistri Islands, Saronic Gulf - Motor Yachts QUESTA e VITA, CHILL OUT ii, AVENTURA ii, LIAZETA

Spetses Island, Saronic Gulf
Motor Yachts QUESTA e VITA, CHILL OUT II, AVENTURA II,

**Spetses** is cosmopolitan, yet car free, with unspoiled pine forests & beautiful beaches with emerald waters. Its picturesque traditional village-port offers many entertainment options (53 n.m. from Alimos Marina & 16 n.m. from Hydra)