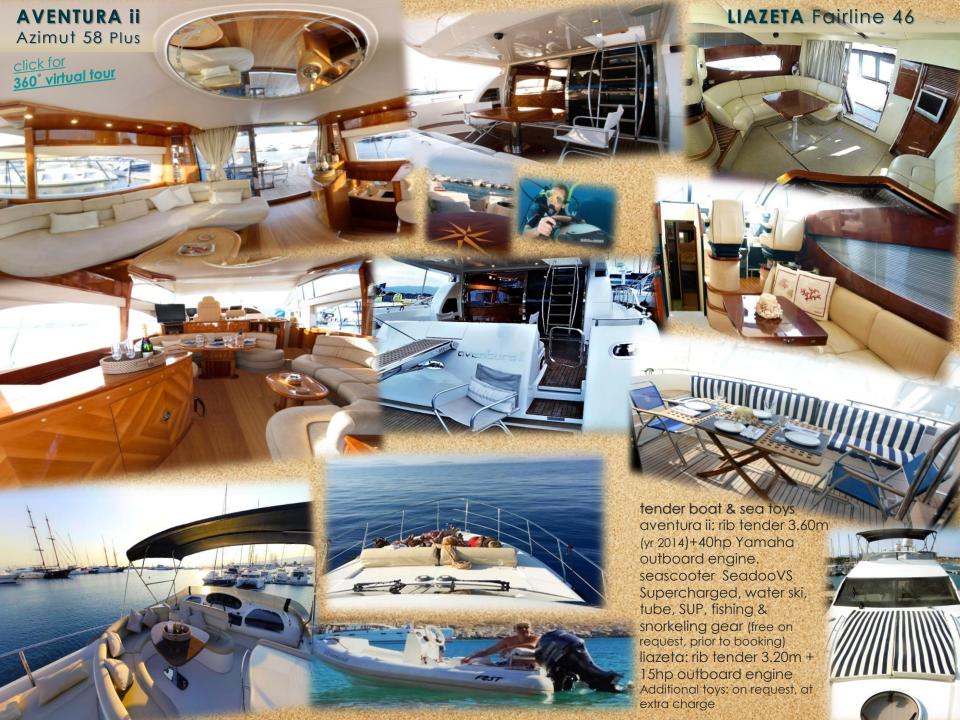

AVENTURA ii Azimut 58 Plus persons on board 10

**LIAZETA**Fairline Phantom 46

persons on board 8

\* More than 12 persons may be accepted only under specific conditions, & upon special agreement, prior to booking . \*\* 10 persons can be accepted if crew is max 2